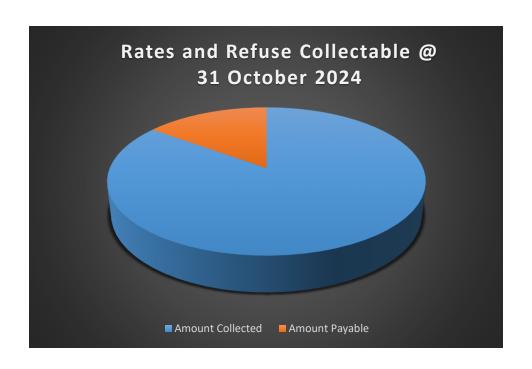

## Rates and Refuse % Collected at 31 October 2024

| Rates | ጼ | Refuse | % | Col | lected |
|-------|---|--------|---|-----|--------|
|       |   |        |   |     |        |

| Opening Arrears Previous Years                                                        | \$                    | 84,581.61                                              |
|---------------------------------------------------------------------------------------|-----------------------|--------------------------------------------------------|
| Rates Levied Refuse Levied Other Charges Levied (Ex Gratia) Amount Levied             | \$<br>\$<br><b>\$</b> | 2,498,344.75<br>237,701.00<br>-<br><b>2,736,045.75</b> |
| (Less): Collections (Prior Years) (Less): Collections (Current Year) Amount Collected | \$<br>\$<br><b>\$</b> | 8,748.70<br>2,021,569.27<br><b>2,030,317.97</b>        |
| <b>Total Rates &amp; Charges Collectable</b> % Collected                              | \$                    | <b>790,309.39</b><br>74%                               |