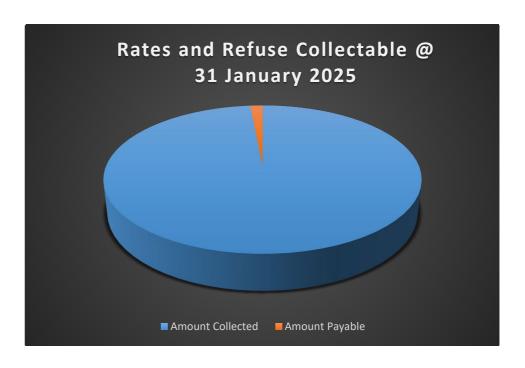

## Rates & Refuse % Collected

| Opening Arrears Previous Years                                                        | \$                    | 84,581.61                                              |
|---------------------------------------------------------------------------------------|-----------------------|--------------------------------------------------------|
| Rates Levied Refuse Levied Other Charges Levied (Ex Gratia) Amount Levied             | \$<br>\$<br><b>\$</b> | 2,498,344.75<br>237,701.00<br>-<br><b>2,736,045.75</b> |
| (Less): Collections (Prior Years) (Less): Collections (Current Year) Amount Collected | \$<br>\$<br><b>\$</b> | 23,320.15<br>2,398,406.87<br><b>2,421,727.02</b>       |
| <b>Total Rates &amp; Charges Collectable</b> % Collected                              | \$                    | <b>398,900.34</b><br>89%                               |