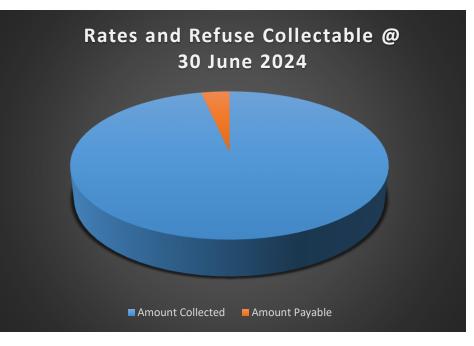

## Rates & Refuse % Collected

| Opening Arrears Previous Years                                                                     | \$                    | 81,335.75                                              |
|----------------------------------------------------------------------------------------------------|-----------------------|--------------------------------------------------------|
| Rates Levied<br>Refuse Levied<br>Other Charges Levied (Ex Gratia)<br>Amount Levied                 | \$<br>\$<br><b>\$</b> | 2,400,065.23<br>230,660.00<br>-<br><b>2,630,725.23</b> |
| (Less): Collections (Prior Years)<br>(Less): Collections (Current Year)<br><b>Amount Collected</b> | \$<br>\$<br><b>\$</b> | 32,559.23<br>2,440,638.09<br><b>2,473,197.32</b>       |
| <b>Total Rates &amp; Charges Collectable</b><br>% Collected                                        | \$                    | <b>238,863.66</b><br>94%                               |
| Rate payers on Instalments<br>Total Assesments<br>% on Instalments                                 |                       | <b>193</b><br><b>911</b><br>21%                        |