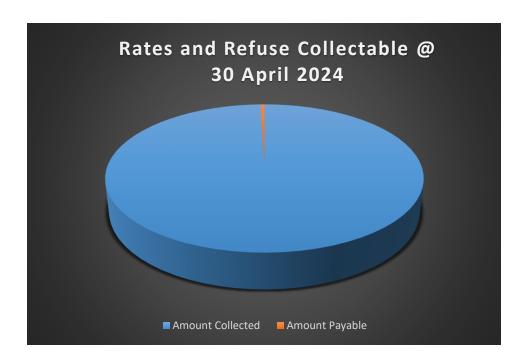

## Rates & Refuse % Collected

**Total Assesments** 

% on Instalments

| Opening Arrears Previous Years                                                        | \$                    | 81,335.75                                        |
|---------------------------------------------------------------------------------------|-----------------------|--------------------------------------------------|
| Rates Levied<br>Refuse Levied<br>Other Charges Levied ( Ex Gratia)                    | \$<br>\$<br>\$        | 2,400,065.23<br>230,660.00<br>-                  |
| Amount Levied                                                                         | \$                    | 2,630,725.23                                     |
| (Less): Collections (Prior Years) (Less): Collections (Current Year) Amount Collected | \$<br>\$<br><b>\$</b> | 23,751.19<br>2,373,036.52<br><b>2,396,787.71</b> |
| <b>Total Rates &amp; Charges Collectable</b> % Collected                              | \$                    | <b>315,273.27</b><br>91%                         |
| Rate payers on Instalments                                                            |                       | 193                                              |